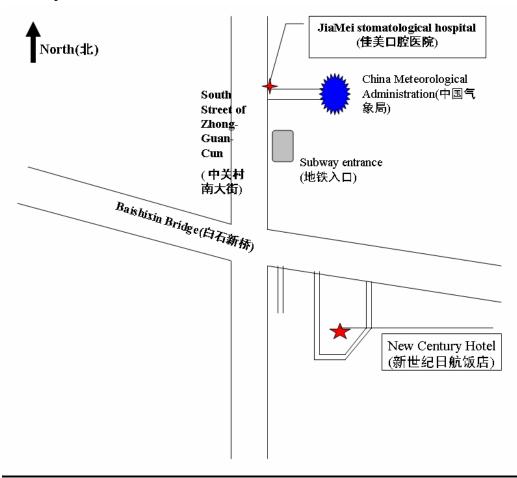

# Maps between NSMC/CMA and New Century Hotel

At gate of CMA, go straight and turn left at the first **crossroad**. The NSMC is at the end of this road.

## Sketch Map

Google Map

About 1 km.

About 15 km.