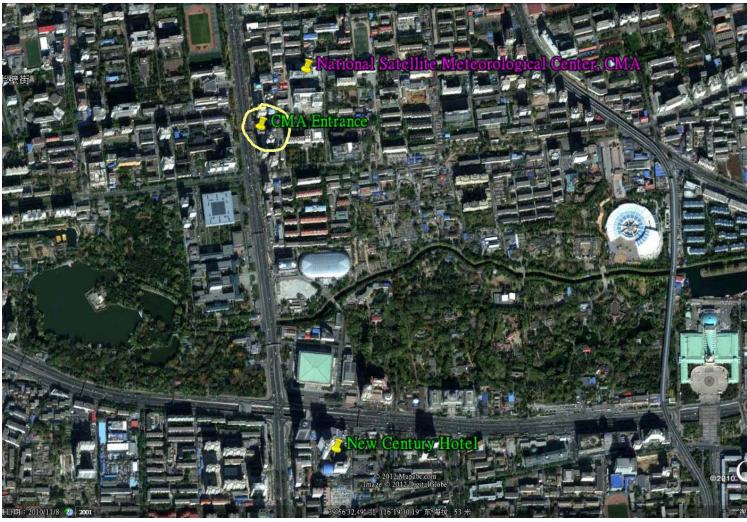

# Maps between NSMC/CMA and New Century Hotel

At gate of CMA, go straight and turn left at the first **crossroad**. The NSMC is at the end of this road.

## Sketch Map

Google Map

About 1 km.

About 15 km.